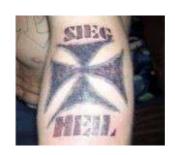

#### **SIEG HEIL**

"Sieg Heil" is a German phrase that translates to "Hail Victory." The Nazi Party in Germany adopted the phrase, which became one of its most widely used and notorious slogans. As a result, after World War II, white supremacists in Europe, North America, and elsewhere adopted the phrase as well.

#### **READ FULL DESCRIPTION >>**