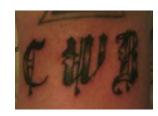

# **CRAZY WHITE BOY**

The term "Crazy White Boy/s" (or its initials) is a phrase used generically by some white supremacists (often as a tattoo), but also commonly used as the name for various white gangs. Although commonly used by white supremacists, others may also use the term, so it should be carefully judged in its context.