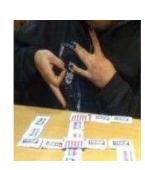

# 23 (HAND SIGN)

White supremacists, primarily on the West Coast, may use a two-handed hand sign consisting of one hand showing or flashing two fingers and the other hand showing or flashing three fingers. Together, they signify the number 23, a numeric symbol for W ("White").