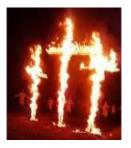

# **BURNING CROSS**

One of the most potent hate symbols is the burning cross, popularized as a terror symbol by the Ku Klux Klan.

# **READ FULL DESCRIPTION >>**