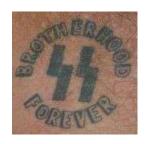

# **BROTHERHOOD FOREVER**

Also: TENNESSEE ARYAN BROTHERHOOD

Brotherhood Forever is a racist prison gang based in Tennessee that is also known as the Tennessee Aryan Brotherhood, according to prison officials. Its symbol consists of its name above and below SS lighting bolts. Sometimes these may appear within an Iron Cross symbol or shield symbol.