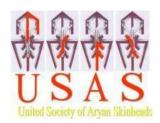

#### USAS

The United Society of Aryan Skinheads (USA) is a white supremacist gang active in the prisons and on the streets. Although it originated in Oregon, it is essentially based in California. USAS members primarily use one or more of three symbols: the white power fist, the Valknot, and bindrunes.