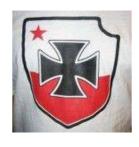

# **GOLDEN STATE SOLIDARITY**

Also: GOLDEN STATE SKINHEADS

Golden State Solidarity (also known as Golden State Skinheads) is a California-based racist skinhead group. Their most common symbol consists of a red-and-white Waffen SS divisional shield containing an Iron Cross and a red star. Sometimes instead of appearing in a shield, these items appear in an image in the shape of California.