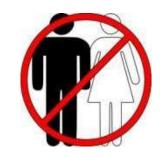

# **NO RACE MIXING**

White supremacists fear and hate the concept of multiracial couples, relationships or families, believing that such relationships "pollute" the "pure" white race. As a result, a fairly common white supremacist symbol depicts a multiracial couple or family, with a red circle/bar superimposed over the depiction, indicating that such relationships ought to be prohibited.

# **READ FULL DESCRIPTION >>**