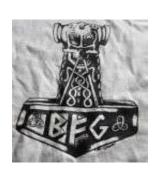

# **BOUND FOR GLORY**

Bound for Glory is the name of a longstanding white power music band (dating back to 1989) from Minneapolis. It is popular among white supremacists. The main symbol associated with the band is a Thor's Hammer containing the band's initials. Also common are the band's initials in or superimposed over an Iron Cross. Both images derive from albums released by the group.