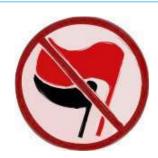

# **ANTI-ANTIFA IMAGES**

"Anti-Antifa" images are white supremacist symbols and memes directed against antifa activists. Antifa (short for "anti-fascist") are left-wing and anarchist activists who focus on directly confronting white supremacists.