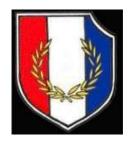

#### FREE AMERICA RALLY

Free America Rally is a loosely-coordinated network of white supremacists who hold protests and rallies on white supremacist-related themes. The logo for Free America Rally is an amalgam of several runic symbols in the center of a laurel wreath.