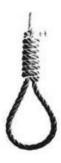

# **NOOSE**

The hangman's noose, a symbol connected to lynching, is one of the most powerful visual symbols directed primarily at African-Americans.

# **READ FULL DESCRIPTION >>**