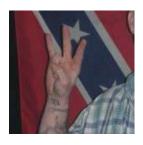

# 23 (HAND SIGN)

White supremacists, primarily on the West Coast, may use a two-handed hand sign consisting of one hand showing or flashing two fingers and the other hand showing or flashing three fingers. Together, they signify the number 23, a numeric symbol for W ("White").