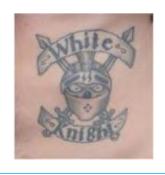

#### WHITE KNIGHTS

The White Knights are a Texas-based white supremacist prison gang (also active in Arizona in recent years). Their main symbol consists of a knight's helmet containing a skull. Behind the skull are two crossed swords, while the words "white" and "knight" appear on "rockers" above and below the skull.