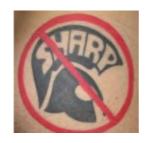

# **ANTI-SHARP IMAGERY**

Racist skinheads view anti-racist skinheads (typically known as SHARPs, an acronym for Skin Heads Against Racial Prejudice) as enemies and frequently attack them (and vice versa). Racist skinheads also commonly create anti-SHARP imagery that typically demeans SHARPs or implies violence should be used against them.