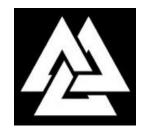

#### **VALKNOT**

Also: VALKNUT, VALKNUTR, HRUNGNIR'S HEART

The Valknot or "knot of the slain" is an old Norse symbol associated with the afterlife that has been appropriated by white supremacists as a racist symbol. Nonracist pagans may also use this symbol, so it should be carefully examined in context.