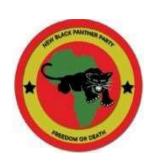

# **NEW BLACK PANTHER PARTY**

The New Black Panther Party for Self Defense (not related to the original Black Panther Party) is the most extreme organized racist and anti-Semitic African-American group in the United States. Its symbol consists of a leaping panther (an image appropriated from the original Black Panthers) superimposed over the continent of Africa.