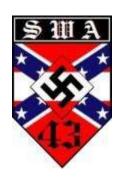

#### **SUPREME WHITE ALLIANCE**

Also: SWA

The Supreme White Alliance (SWA) is a hardcore racist skinhead gang based primarily in the Midwest. The gang has used a variety of symbols but the most common include a shield symbol with a laurel wreath and a dog or wolf; and a shield symbol containing a Wolfsangel, a Triskele and the number 43.

#### **SUPREME WHITE ALLIANCE (HAND SIGN)**

The Supreme White Alliance is a hardcore racist skinhead gang based primarily in the Midwest. Members sometimes use a two-handed handsign in which four fingers from one hand and three fingers from the other hand are used to represent the number 43. The gang uses 43 as a numeric symbol because the alphanumeric equivalents of the gang's initials (19 for S, 23 for W, and 1 for A), when added together, equal 43.

# 43

The number 43 is a numeric symbol used by members of the racist skinhead group Supreme White Alliance (SWA). If one substitutes numbers for the letters in SWA's initials (19, 23, 1), then adds those numbers together, the total is 43.

43

# **READ FULL DESCRIPTION >>**