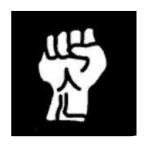

# **ARYAN FIST**

Also: WHITE POWER FIST, WHITE FIST

The Aryan Fist symbol is a white supremacist symbol adopted from the "black power fist" used by black nationalist groups in the 1960s and 1970s.