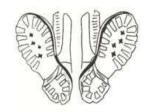

# **ARYAN NATIONS (TENNESSEE PRISON GANG)**

The largest white supremacist prison gang in Tennessee calls itself Aryan Nations, a name borrowed from the neo-Nazi group of the same name, though the two are separate groups. Its primary symbol or "shield," is a tattoo featuring a rounded Celtic Cross, with different symbols in each of the quadrants of the cross.