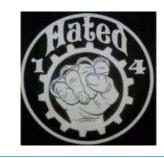

# THE HATED

The Hated is a racist skinhead group active in New Jersey, Florida, and elsewhere. Members use a variety of symbols but one of the most common is a white fist inside a cogwheel, with the number 14 and the words The Hated on the outside.