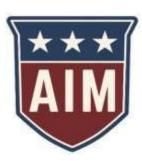

# **AMERICAN IDENTITY MOVEMENT (AIM)**

American Identity Movement is a large white supremacist group formerly known as Identity Evropa. AIM's logo consists of a blue and red shield with three white stars and the letters A-I-M. The shield is often combined with an American bald eagle.