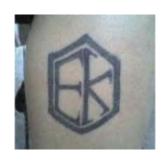

#### **EUROPEAN KINDRED**

The European Kindred is a large white supremacist prison gang based primarily in Oregon. Its primary symbol is a "shield" tattoo containing the initials EK, often displayed on the calf.