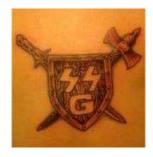

#### **ARYAN CIRCLE**

Also: AC, THE DIAMOND

The Aryan Circle is the second-largest white supremacist prison gang in Texas and one of the largest such gangs in the United States. Its most common tattoo, known as a "shield" or "patch," consists of a square oriented to form a diamond shape. Inside the diamond is typically a swastika and the initials AC; it is also common to include SS lightning bolts.