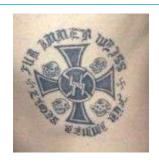

#### **SILENT ARYAN WARRIORS**

Also: SAW

The Silent Aryan Warriors (SAW) are a large white supremacist gang based in Utah. Their primary tattoo consists of an Iron Cross with SS lighting bolts and a curved swastika at the center. Four Totenkopfs surround the Iron Cross, while around the image are the German phrases "für immer weiss" and "für immer stolz," which translate to "forever white" and "forever proud."