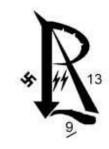

# 13

The number 13 is a numeric symbol for the Aryan Circle, the large Texas-based racist prison gang. Substituting letters for numbers, 1 and 3 equals A and C, i.e., AC or Aryan Circle.

13