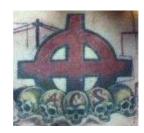

# **CELTIC CROSS**

Also: ODIN'S CROSS, SUN CROSS, WHEEL CROSS

The white supremacist version of the Celtic Cross, which consists of a square cross interlocking with or surrounded by a circle, is one of the most common white supremacist symbols.

# **READ FULL DESCRIPTION >>**