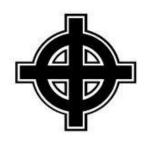

# **CELTIC CROSS**

Also: ODIN'S CROSS, SUN CROSS, WHEEL CROSS

The white supremacist version of the Celtic Cross, which consists of a square cross interlocking with or surrounded by a circle, is one of the most common white supremacist symbols.

# **READ FULL DESCRIPTION >>**