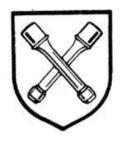

# 38

Also: CROSSED HAMMERS

The number 38 is used as a numeric symbol by members of the Hammerskins, a racist skinhead group. Substituting letters for numbers, 38 stands for CH or "Crossed Hammers," a reference to the crossed hammers of the group's logo.

38

# **READ FULL DESCRIPTION >>**