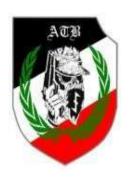

#### **ARYAN TERROR BRIGADE**

The Aryan Terror Brigade is a racist skinhead group with members in the United States and Europe. The logo of the group is in the form of a Waffen SS divisional insignia outline, with a man's head and a gun, a wreath, and the initials ATB inside the outline. The shield has black, white, and red stripes (the colors of the Nazi flag).

# **READ FULL DESCRIPTION >>**