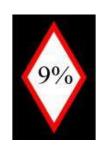

9%

9% is a numeric white supremacist symbol that refers to the percentage of the world's population that is purportedly white.