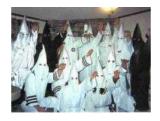

# **KU KLUX KLAN ROBES**

The hood and robes of Ku Klux Klan members are the most visible Klan symbol of all, so much so that a hooded and robed Klansman is a popular type of tattoo among white supremacists, including non-Klan members and non-Americans. The meanings of colors or stripes on the robes tend to vary from Klan group to Klan group.