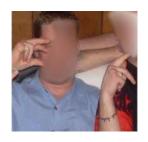

# **NO RACE MIXING**

White supremacists fear and hate the concept of multiracial couples, relationships or families, believing that such relationships "pollute" the "pure" white race. As a result, a fairly common white supremacist symbol depicts a multiracial couple or family, with a red circle/bar superimposed over the depiction, indicating that such relationships ought to be prohibited.

# **READ FULL DESCRIPTION >>**