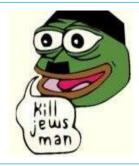

#### **PEPE THE FROG**

Pepe the Frog is a popular Internet meme used in a variety of contexts. In recent years it has also been appropriated by white supremacists, particularly those from the "alt right," who use in racist, anti-Semitic or other hateful contexts.