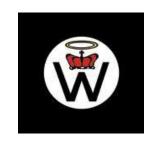

#### **CREATIVITY MOVEMENT**

Also: WORLD CHURCH OF THE CREATOR, WCOTC, COTC

The Creativity Movement is a white supremacist group that claims to be a religion for white people. Its symbol is a crown on top of a large W (for "white").