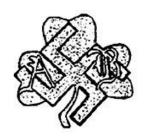

# **211 CREW**

Also: ARYAN ALLIANCE, BROTHERHOOD OF ARYAN ALLIANCE

The 211 Crew is a large racist prison gang based in Colorado. Its main tattoo (or "shield" or "patch") is a complex triangular symbol made out of interlocking arms, with hands grasping lightning bolts and the number 211 in the center.