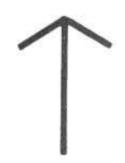

#### **ARYAN NATIONS**

Also: CHURCH OF JESUS CHRIST CHRISTIAN

Aryan Nations is a decades-old American neo-Nazi group with a long history of criminal activity. Its logo consists of a Wolfsangel symbol in which the vertical line is replaced by a sword.