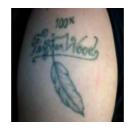

# **FEATHERWOOD**

Featherwood, a word deriving from the related term "peckerwood," refers to a woman belonging to or associating with the racist prison gang subculture (or, mostly in California, with peckerwood street gangs as well).

# **READ FULL DESCRIPTION >>**