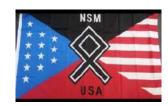

# **NATIONAL SOCIALIST MOVEMENT**

Also: NSM

The National Socialist Movement, though relatively small, is currently the largest neo-Nazi group in the United States.

# **READ FULL DESCRIPTION >>**