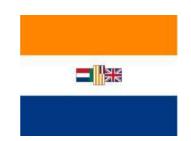

#### **SOUTH AFRICAN FLAG (APARTHEID ERA)**

In 1994, after the end of apartheid, South Africa adopted a new national flag, as the previous flag, adopted in 1928, had come to symbolize the apartheid regime. Since 1994, white supremacists in South Africa and elsewhere around the world, including the United States, have adopted the 1928 flag as a symbol of white supremacy.

#### **READ FULL DESCRIPTION >>**