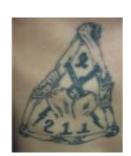

# **211 CREW**

Also: ARYAN ALLIANCE, BROTHERHOOD OF ARYAN ALLIANCE

The 211 Crew is a large racist prison gang based in Colorado. Its main tattoo (or "shield" or "patch") is a complex triangular symbol made out of interlocking arms, with hands grasping lightning bolts and the number 211 in the center.