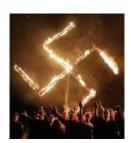

#### **SWASTIKA**

The swastika is an ancient symbol used in many cultures that was adopted by Adolf Hitler and turned into a symbol of hatred. Since then, the swastika has become perhaps the most notorious hate symbol in Western culture.

#### **READ FULL DESCRIPTION >>**