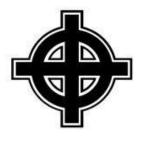

# **CELTIC CROSS**

Also: ODIN'S CROSS, SUN CROSS, WHEEL CROSS

The white supremacist version of the Celtic Cross, which consists of a square cross interlocking with or surrounded by a circle, is one of the most common white supremacist symbols.

# **READ FULL DESCRIPTION >>**