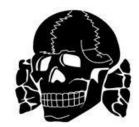

#### **TOTENKOPF**

Also: DEATH'S HEAD

The Totenkopf, or Death's Head, is a symbol used by Hitler's SS that has been adopted by neo-Nazis and white supremacists since World War II.

#### **READ FULL DESCRIPTION >>**