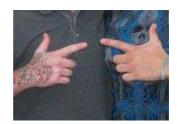

# 23 (HAND SIGN)

White supremacists, primarily on the West Coast, may use a two-handed hand sign consisting of one hand showing or flashing two fingers and the other hand showing or flashing three fingers. Together, they signify the number 23, a numeric symbol for W ("White").