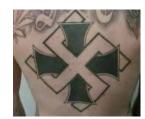

# **CELTIC CROSS**

Also: ODIN'S CROSS, SUN CROSS, WHEEL CROSS

The white supremacist version of the Celtic Cross, which consists of a square cross interlocking with or surrounded by a circle, is one of the most common white supremacist symbols.

# **READ FULL DESCRIPTION >>**