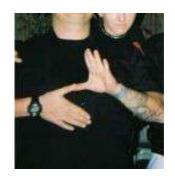

#### **WHITE POWER (HAND SIGN)**

Some white supremacists, particularly in California, may use a two-handed handsign in which one hand forms the letter "W" and the other hand forms the letter "P," to represent WP or "White Power."