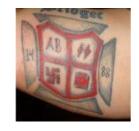

#### **ARYAN CIRCLE**

Also: AC, THE DIAMOND

The Aryan Circle is the second-largest white supremacist prison gang in Texas and one of the largest such gangs in the United States. Its most common tattoo, known as a "shield" or "patch," consists of a square oriented to form a diamond shape. Inside the diamond is typically a swastika and the initials AC; it is also common to include SS lightning bolts.