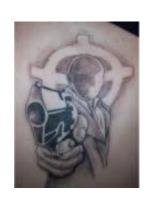

# **BLUE EYED DEVILS**

The term "blue-eyed devil" is a racial epithet directed against people of European ancestry that originated in Asia. Some white supremacists have adopted the term for themselves, including a white power music band that appropriated the name and created a distinctive logo consisting of a rounded Celtic Cross out of which a man points a gun.