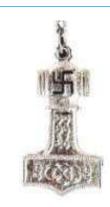

#### THOR'S HAMMER

The Thor's Hammer is an ancient Norse symbol used today primarily in neo-pagan religions such as Asatru. White supremacist Norse pagans have appropriated this symbol to use in a white supremacist context. However, because it continues to be used by many non-racists, one should never assume that the Thor's Hammer necessarily denotes racism or white supremacy but instead should carefully judge it in the context in which it appears.

#### **READ FULL DESCRIPTION >>**