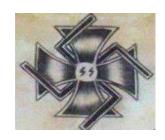

# **BLOOD DROP CROSS**

Also: KU KLUX KLAN, MIOAK

The primary insignia of Ku Klux Klan groups is the MIOAK (or "Mystic Insignia of a Klansman"), commonly referred to as the "blood drop" cross.