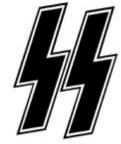

#### **SS BOLTS**

Also: CRACKER BOLTS, SS LIGHTNING BOLTS, LIGHTNING BOLTS

SS bolts are a common white supremacist symbol derived from the Nazi-era symbol for the Schutzstaffel (SS), whose members ranged from Gestapo agents to Waffen SS soldiers to concentration camp guards.