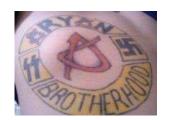

# **ARYAN BROTHERHOOD**

The Aryan Brotherhood is the oldest and most notorious racist prison gang in the United States. Its most common symbol is a shamrock, often in combination with a swastika.

# **READ FULL DESCRIPTION >>**