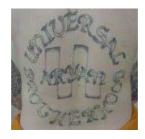

#### **UNIVERSAL ARYAN BROTHERHOOD**

The Universal Aryan Brotherhood is a white supremacist prison gang based in the Oklahoma prison system, one of several such gangs that have used "brotherhood" in their title. Despite the gang's name, it has no connection to the original Aryan Brotherhood, which is based in the California and federal prison systems.