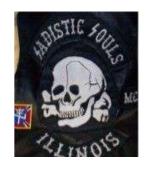

#### **SADISTIC SOULS**

Sadistic Souls is a small white supremacist outlaw biker gang active primarily in the Midwest. It is also a faction of the neo-Nazi group Aryan Nations. Sadistic Souls members may sport Aryan Nations symbology, as well as biker jackets and rockers that depict a Totenkopf image and the group's name, with the first "S" in each word of its name rendered as lightning bolts.

#### **READ FULL DESCRIPTION >>**