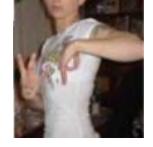

#### **WHITE POWER (HAND SIGN)**

Some white supremacists, particularly in California, may use a two-handed handsign in which one hand forms the letter "W" and the other hand forms the letter "P," to represent WP or "White Power."