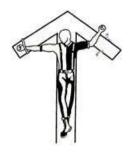

# **CRUCIFIED SKINHEAD**

The crucified skinhead is a common skinhead symbol used by racist and non-racist skinheads alike, typically to expressed a perceived sense that society is opposed against them. Racist skinheads often adorn the symbol with additional hate symbols or replace the cross itself with a hate symbol.

# **READ FULL DESCRIPTION >>**