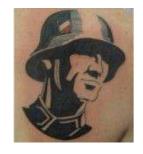

# **GERMAN SOLDIER**

The image of a World War II-era German soldier--especially a Waffen SS soldier-has become a common symbol used by neo-Nazis and other white supremacists.

# **READ FULL DESCRIPTION >>**