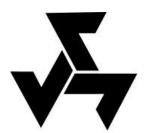

#### **TRISKELE**

The triskele is an ancient symbol with three curved or jointed segments emanating from a single point that has been adopted by white supremacists.

#### **READ FULL DESCRIPTION >>**