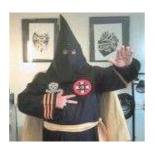

# **KU KLUX KLAN ROBES**

The hood and robes of Ku Klux Klan members are the most visible Klan symbol of all, so much so that a hooded and robed Klansman is a popular type of tattoo among white supremacists, including non-Klan members and non-Americans. The meanings of colors or stripes on the robes tend to vary from Klan group to Klan group.