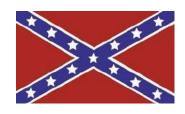

# **CONFEDERATE FLAG**

Organizations such as the Sons of Confederate Veterans adopted the flag as a symbol of Southern heritage but the flag also served as a potent symbol of slavery and white supremacy, which has caused it to be very popular among white supremacists today. This popularity extends to white supremacists beyond the borders of the United States.