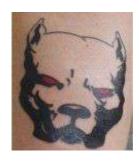

#### **PIT BULL**

Pit bulls are the favorite dogs of many white supremacists, because they are perceived as savage fighters. One particular pit bull graphic has become a common white supremacist symbol.

#### **READ FULL DESCRIPTION >>**