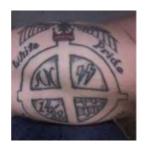

# **ARYAN NATIONS (TENNESSEE PRISON GANG)**

The largest white supremacist prison gang in Tennessee calls itself Aryan Nations, a name borrowed from the neo-Nazi group of the same name, though the two are separate groups. Its primary symbol or "shield," is a tattoo featuring a rounded Celtic Cross, with different symbols in each of the quadrants of the cross.