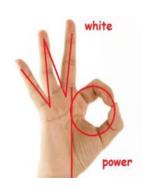

# **OKAY HAND GESTURE**

A common hand gesture that a 4chan trolling campaign claimed in 2017 had been appropriated as a symbol meaning "white power." Used by many on the right--not just extremists--for the purpose of trolling liberals, the symbol eventually came to be used by actual white supremacists as well. Caution must be used in evaluating instances of this symbol's use.

# **READ FULL DESCRIPTION >>**