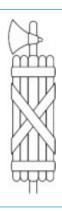

#### **WAR (ARKANSAS PRISON GANG)**

Also: WHITE ARYAN RESISTANCE GANG

White Aryan Resistance (WAR) is the name of a large, Arkansas-based white supremacist prison gang, who borrowed the name from California white supremacist Tom Metzger. Their main symbol is an elaborate pyramid-shaped tattoo that contains symbols representing rank and other meanings.