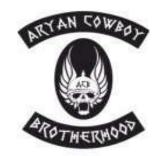

# **ARYAN COWBOY BROTHERHOOD**

The Aryan Cowboy Brotherhood is a small white supremacist prison/street gang based primarily in Minnesota and Kentucky. Its main symbol consists of a helmeted and winged skull with the initials ACB.