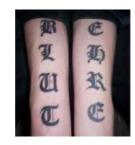

# **BLUT UND EHRE**

"Blut und Ehre" is a German phrase that translates into "Blood and Honor;" it was popularized by the Nazi Party (as a Hitler Youth slogan and elsewhere). Since World War II, this German phrase (and even more so for its English translation) has commonly been used by white supremacists in Europe, the United States, and elsewhere.

# **READ FULL DESCRIPTION >>**