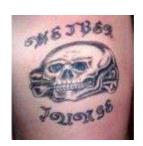

#### **TOTENKOPF**

Also: DEATH'S HEAD

The Totenkopf, or Death's Head, is a symbol used by Hitler's SS that has been adopted by neo-Nazis and white supremacists since World War II.

#### **READ FULL DESCRIPTION >>**