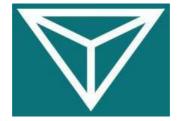

#### **VANGUARD AMERICA**

Vanguard America is a small neo-Nazi group whose logo depicts an eagle carrying a fasces.

#### **READ FULL DESCRIPTION >>**