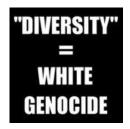

# **DIVERSITY = WHITE GENOCIDE**

Diversity = White Genocide" is a white supremacist slogan intended to suggest that multiculturalism will mean the death of the white race.

# **READ FULL DESCRIPTION >>**