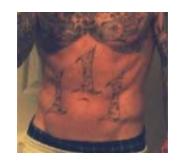

# 14

14 is numerical shorthand for the white supremacist slogan known as the "14 Words": "We must secure the existence of our people and a future for white children."

14