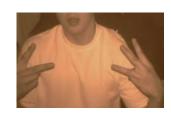

# 23 (HAND SIGN)

White supremacists, primarily on the West Coast, may use a two-handed hand sign consisting of one hand showing or flashing two fingers and the other hand showing or flashing three fingers. Together, they signify the number 23, a numeric symbol for W ("White").