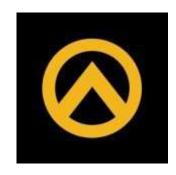

#### **PATRIOT FRONT**

The Patriot Front is a white supremacist group in the United States that uses a fasces and a circle of 13 stars as its logo, often placed on top of the image of an eagle.

#### **READ FULL DESCRIPTION >>**