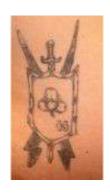

# **211 CREW**

Also: ARYAN ALLIANCE, BROTHERHOOD OF ARYAN ALLIANCE

The 211 Crew is a large racist prison gang based in Colorado. Its main tattoo (or "shield" or "patch") is a complex triangular symbol made out of interlocking arms, with hands grasping lightning bolts and the number 211 in the center.