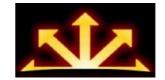

#### TRADITIONALIST YOUTH NETWORK

The Traditionalist Youth Network was a small white supremacist group that attempted white supremacist activities on college campuses. Its logo consisted of five arrows pointing up and outwards from a single spot.

#### **READ FULL DESCRIPTION >>**