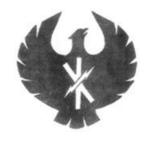

#### **ARYAN RENAISSANCE SOCIETY**

The Aryan Renaissance Society is a small but long-lived white supremacist group that has resembled both a racist skinhead group and a prison clique at times. It has had members from a variety of places, but many came from Texas and New Jersey. Its logo is a phoenix image superimposed with a lightning bolt and a runic symbol.