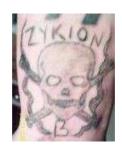

#### **ZYKLON B**

Zyklon B was the name of the gas used to kill over a million victims, most of them Jews, in the death camps constructed by Nazi Germany during the Holocaust. Because of its association with killing Jews, Zyklon B has been adopted as a symbol by modern-day white supremacists, who often use it to make sick jokes about killing Jews.