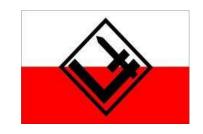

#### **ARYAN NATIONS**

Also: CHURCH OF JESUS CHRIST CHRISTIAN

Aryan Nations is a decades-old American neo-Nazi group with a long history of criminal activity. Its logo consists of a Wolfsangel symbol in which the vertical line is replaced by a sword.