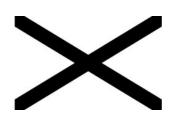

# **LEAGUE OF THE SOUTH**

The League of the South is a longstanding neo-Confederate white supremacist group that advocates for an independent, white-dominated South. Its symbol is intended to resemble the St. Andrew's Cross on the Confederate flag.