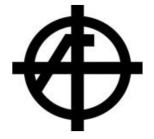

#### **ARROW CROSS**

Also: CROSSTAR

The Arrow Cross symbol derives from the Hungarian fascist political party known as the Arrow Cross Party that was active during 1935-45. Since then, various neo-Nazis and white supremacists have used the symbol themselves, either generically or as part of the logo of a specific hate group.