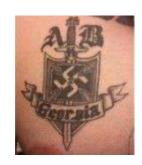

# **GEORGIA ARYAN BROTHERHOOD**

The Georgia Aryan Brotherhood is a racist prison gang based in Georgia. It has no connection to the "original" Aryan Brotherhood (present in the California and federal prison systems). Some members sport a "shield" tattoo, but many also use a wide variety of more generic Aryan Brotherhood symbology.

# **READ FULL DESCRIPTION >>**