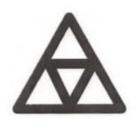

#### TRIANGULAR KLAN SYMBOL

The triangular Ku Klux Klan symbol consists of what looks like a triangle within a triangle but which actually represents three letter K's aligned in a triangle and facing inwards. A variation on this symbol has the K's facing outwards instead of inwards.