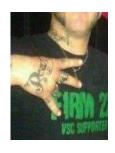

# **FIRM 22**

Firm 22 is the name used by the Vinlanders Social Club, a racist skinhead group, to refer to supporters and associates of the group who are not actually members. The number 22 stands for the letter V.

#### **VINLANDERS SOCIAL CLUB**

Also: VSC

The Vinlanders Social Club (VSC) is one of the larger hardcore racist skinhead gangs in the United States, with their strongest bases of support in Indiana and Arizona.