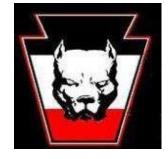

# **KEYSTONE STATE SKINHEADS**

Also: KEYSTONE UNITED, KSS

The Keystone State Skinheads are a regional racist skinhead gang based in Pennsylvania, especially eastern Pennsylvania. Their logo consists of an image of the head of a pitbull superimposed over a keystone colored red, white, and black (the colors of the Nazi flag).