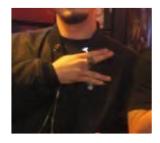

# 88 (HAND SIGN)

The number 88 is a symbolically important number for white supremacists (who use it as a numeric code for "Heil Hitler"), so occasionally a white supremacist will use a hand sign to display or flash the number 88.