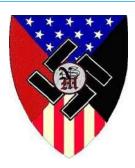

# **IMPERIAL GERMAN FLAG**

Also: IMPERIAL WAR ENSIGN, REICHSKRIEGSFLAGGE

Because Germany has banned use of the swastika and other Nazi imagery, some German neo-Nazis use an older flag, taken from Imperial Germany, as a substitute for the Nazi flag. Nazis elsewhere, such as in the United States, sometimes do the same.