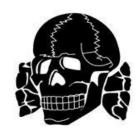

#### **TOTENKOPF**

Also: DEATH'S HEAD

The Totenkopf, or Death's Head, is a symbol used by Hitler's SS that has been adopted by neo-Nazis and white supremacists since World War II.

#### **READ FULL DESCRIPTION >>**