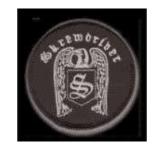

#### **SKREWDRIVER**

Skrewdriver, long defunct, is the British white power music band that essentially created white power music as a genre. The band, and its deceased leader, lan Stuart Donaldson, remain held in the highest esteem by white supremacists.

#### **READ FULL DESCRIPTION >>**