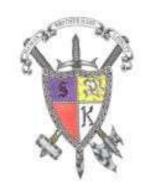

#### **ARYAN NATIONS**

Also: CHURCH OF JESUS CHRIST CHRISTIAN

Aryan Nations is a decades-old American neo-Nazi group with a long history of criminal activity. Its logo consists of a Wolfsangel symbol in which the vertical line is replaced by a sword.