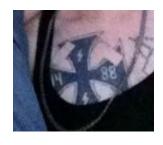

# **CELTIC CROSS**

Also: ODIN'S CROSS, SUN CROSS, WHEEL CROSS

The white supremacist version of the Celtic Cross, which consists of a square cross interlocking with or surrounded by a circle, is one of the most common white supremacist symbols.

# **READ FULL DESCRIPTION >>**