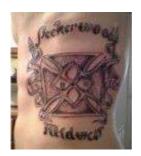

#### **PECKERWOOD**

Also: WOOD, WOODPILE, PW

Peckerwood, derived from an old racial epithet aimed at whites, has evolved to become a term used to refer to white prisoners, particular white prisoners belonging to the racist prison gang subculture. Often the term is shortened to "wood" and all such prisoners in a particular prison might be referred to as the "woodpile."