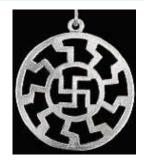

#### **SONNENRAD**

Also: SUNWHEEL, BLACK SUN

The sonnenrad or sunwheel is an ancient Indo-European symbol appropriated by Nazi Germany, which has led modern day white supremacists to use it as a hate symbol.