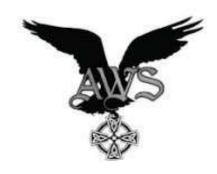

# **211 CREW**

Also: ARYAN ALLIANCE, BROTHERHOOD OF ARYAN ALLIANCE

The 211 Crew is a large racist prison gang based in Colorado. Its main tattoo (or "shield" or "patch") is a complex triangular symbol made out of interlocking arms, with hands grasping lightning bolts and the number 211 in the center.