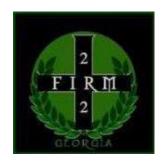

# **FIRM 22**

Firm 22 is the name used by the Vinlanders Social Club, a racist skinhead group, to refer to supporters and associates of the group who are not actually members. The number 22 stands for the letter V.