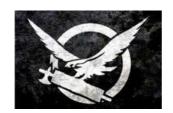

#### **NAZI EAGLE**

Also: NAZI WAR EAGLE

The Nazi Eagle - an eagle clutching a swastika - emerged as a symbol during the Nazi era in Germany and since the end of that regime has been adopted by white supremacists and neo-Nazis worldwide.