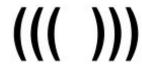

# **ECHO**

Also: PARENTHESES, PARENTHESIS

The "echo," as it is sometimes called, is the on-line use by anti-Semites of multiple parentheses around a person's name to indicate that they are Jewish or, when used around a phrase or term, such as (((banker))), to imply that the word "Jewish" should be added to it.

# **READ FULL DESCRIPTION >>**