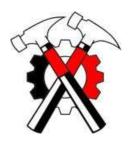

#### **HAMMERSKINS**

The Hammerskins are a large racist skinhead gang with a history of violence. Their logo consists of two crossed hammers, typically superimposed over a cogwheel.