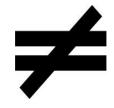

# **NOT EQUAL**

Also: UNEQUAL, NOT EQUAL TO

Some white supremacists have adopted the mathematical sign " $\neq$ " (Not Equal or Not Equal To) as a white supremacist symbol. The use of this symbol is an attempt to claim that different races are not equal to each other (and to imply that the white race is superior).

# **READ FULL DESCRIPTION >>**