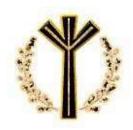

#### FREE AMERICA RALLY

Free America Rally is a loosely-coordinated network of white supremacists who hold protests and rallies on white supremacist-related themes. The logo for Free America Rally is an amalgam of several runic symbols in the center of a laurel wreath.

# **READ FULL DESCRIPTION >>**