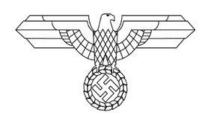

#### **NAZI EAGLE**

Also: NAZI WAR EAGLE

The Nazi Eagle - an eagle clutching a swastika - emerged as a symbol during the Nazi era in Germany and since the end of that regime has been adopted by white supremacists and neo-Nazis worldwide.