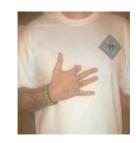

#### **ARYAN CIRCLE**

Also: AC, THE DIAMOND

The Aryan Circle is the second-largest white supremacist prison gang in Texas and one of the largest such gangs in the United States. Its most common tattoo, known as a "shield" or "patch," consists of a square oriented to form a diamond shape. Inside the diamond is typically a swastika and the initials AC; it is also common to include SS lightning bolts.