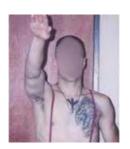

# **HITLER SALUTE (HAND SIGN)**

Also: NAZI SALUTE

The Nazi or Hitler salute debuted in Nazi Germany in the 1930s as a way to pay homage to Adolf Hitler. It consists of raising an outstretched right arm with the palm down. In Nazi Germany, it was often accompanied by chanting or shouting "Heil Hitler" or "Sieg Heil." Since World War II, neo-Nazis and other white supremacists have continued to use the salute, making it the most common white supremacist hand sign in the world.