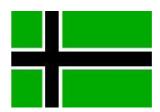

#### **VINLAND FLAG**

The Vinland Flag was designed in the 1990s by goth metal musician Peter Steele for an album for his band, Type O Negative. "Vinland" was the name given by Viking explorers to the area of North America that they discovered in the Middle Ages. In the early 2000s, white supremacists began to appropriate the flag as a white supremacist symbol.

#### **READ FULL DESCRIPTION >>**