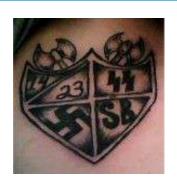

#### **ARYAN CIRCLE**

Also: AC, THE DIAMOND

The Aryan Circle is the second-largest white supremacist prison gang in Texas and one of the largest such gangs in the United States. Its most common tattoo, known as a "shield" or "patch," consists of a square oriented to form a diamond shape. Inside the diamond is typically a swastika and the initials AC; it is also common to include SS lightning bolts.