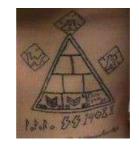

#### **WAR (ARKANSAS PRISON GANG)**

Also: WHITE ARYAN RESISTANCE GANG

White Aryan Resistance (WAR) is the name of a large, Arkansas-based white supremacist prison gang, who borrowed the name from California white supremacist Tom Metzger. Their main symbol is an elaborate pyramid-shaped tattoo that contains symbols representing rank and other meanings.